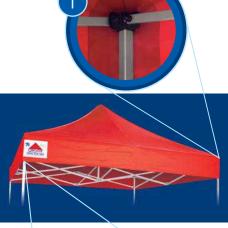

# **2 MODELS** TO CHOOSE FROM

Both models are very user friendly and easy to operate. They use the same canopy and are manufactured from commercial grade extruded 6063 T5 aluminium.

 Brackets are industrial grade heavy duty nylon, making the product more flexible, reducing breakage or snapping.
The Lite Weight System is easily transportable and perfect for all occasions.

NB. 3.0m x 3.0m Lite Weight System was developed to meet the baggage limits for aircraft.

- ▲ More aluminium has been poured into the legs giving you extra strength.
- Larger strut.

▲ Brackets - combination of aluminium and industrial grade heavy duty nylon. Developing a stronger, more durable product to withstand those tougher weather conditions and meeting the demands of more commercial requirements.