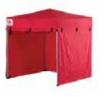

REAR AND SIDE WALLS

**OPTIONAL EXTRAS** 

Quikshade products together.

A full range of extras are available for your special needs. From clear walls, mesh walls, 1/2 walls, doors, windows, pockets

for posters, or even add a gutter, which easily attaches to join