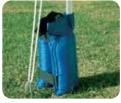

Awnings add extra shade, protecting your stock and customers alike. Extra legs are also available to reduce flapping of walls on those extra windy days, whilst sand bags add stability.

SAND BAGS

MESH WALLS - IDEAL FOR CAMPING