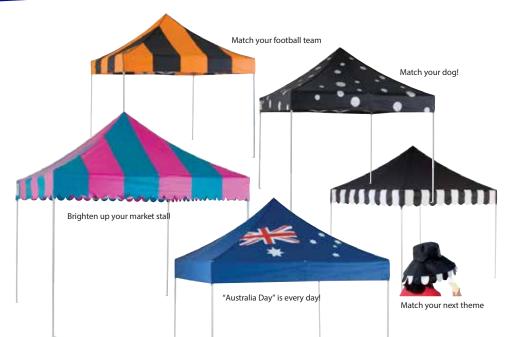

### **CUSTOM SHADES** BE DIFFERENT, HAVE SOME FUN!

If you don't want to be standard, then standout with a customised shade. It's easy.

We have customised shades for all types of applications, sizes and in a myriad of colours from stripes to polka-dots.

Our workmanship and attention to detail is exemplary, so don't hesitate to be creative and make your Quikshade really standout.