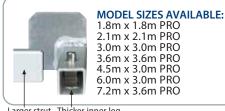

#### MODEL SIZES AND SPECIFICATIONS

| S    | ize    | Туре        | Kgs(Approx) | Collapsed Size   | Legs |
|------|--------|-------------|-------------|------------------|------|
| 1.5m | x 1.5m | Lite Weight | 14          | 220 x 220 x 1540 | 4    |
| 1.8m | x 1.8m | Pro Elite   | 19          | 220 x 220 x 1770 | 4    |
| 2.1m | x 2.1m | Pro Elite   | 21          | 230 x 230 x 2150 | 4    |
| 2.4m | x 2.4m | Lite Weight | 20          | 290 x 290 x 1540 | 4    |
| 2.4m | x 2.4m | Stumpy LWS  | 18          | 290 x 290 x 1200 | 4    |
| 2.4m | x 2.4m | Pro Elite   | 26          | 290 x 290 x 1540 | 4    |
| 3.0m | x 3.0m | Lite Weight | 24          | 290 x 290 x 1540 | 4    |
| 3.0m | x 3.0m | Pro Elite   | 28          | 290 x 290 x 1540 | 4    |
| 3.6m | x 3.6m | Pro Elite   | 40          | 290 x 290 x 1770 | 4    |
| 4.5m | x 3.0m | Pro Elite   | 45          | 290 x 410 x 1540 | 4    |
| 6.0m | x 3.0m | Lite Weight | 40          | 290 x 540 x 1540 | 6    |
| 6.0m | x 3.0m | Pro Elite   | 50          | 290 x 540 x 1540 | 6    |
| 7.2m | x 3.6m | Pro Elite   | 61          | 290 x 540 x 1770 | 6    |