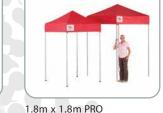

#### MODEL SIZES AND SPECIFICATIONS

| S    | ize    | Туре        | Kgs(Approx) | Collapsed Size   | Legs |
|------|--------|-------------|-------------|------------------|------|
| 1.5m | x 1.5m | Lite Weight | 14          | 220 x 220 x 1540 | 4    |
| 1.8m | x 1.8m | Pro Elite   | 19          | 220 x 220 x 1770 | 4    |
| 2.1m | x 2.1m | Pro Elite   | 21          | 230 x 230 x 2150 | 4    |
| 2.4m | x 2.4m | Lite Weight | 20          | 290 x 290 x 1540 | 4    |
| 2.4m | x 2.4m | Stumpy LWS  | 18          | 290 x 290 x 1200 | 4    |
| 2.4m | x 2.4m | Pro Elite   | 26          | 290 x 290 x 1540 | 4    |
| 3.0m | x 3.0m | Lite Weight | 24          | 290 x 290 x 1540 | 4    |
| 3.0m | x 3.0m | Pro Elite   | 28          | 290 x 290 x 1540 | 4    |
| 3.6m | x 3.6m | Pro Elite   | 40          | 290 x 290 x 1770 | 4    |
| 4.5m | x 3.0m | Pro Elite   | 45          | 290 x 410 x 1540 | 4    |
| 6.0m | x 3.0m | Lite Weight | 40          | 290 x 540 x 1540 | 6    |
| 6.0m | x 3.0m | Pro Elite   | 50          | 290 x 540 x 1540 | 6    |
| 7.2m | x 3.6m | Pro Elite   | 61          | 290 x 540 x 1770 | 6    |