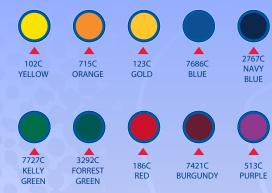

#### MANY SIZES, COLOURS AND EXTRAS TO CHOOSE FROM IN THE QUIKSHADE RANGE

COLOUR SELECTION FOR QUIKSHADE CANOPY SPECIAL COLOURS BY REQUEST