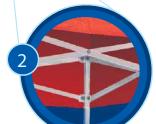

# **2 MODELS** TO CHOOSE FROM

Both models are very user friendly and easy to operate. They use the same canopy and are manufactured from commercial grade extruded 6063 T5 aluminium.

 Brackets are industrial grade heavy duty nylon, making the product more flexible, reducing breakage or snapping.
The Lite Weight System is easily transportable and perfect for all occasions.

NB. 3.0m x 3.0m Lite Weight System was developed to meet the baggage limits for aircraft.

- ▲ More aluminium has been poured into the legs giving you extra strength.
- Larger strut.

▲ Brackets - combination of aluminium and industrial grade heavy duty nylon. Developing a stronger, more durable product to withstand those tougher weather conditions and meeting the demands of more commercial requirements.