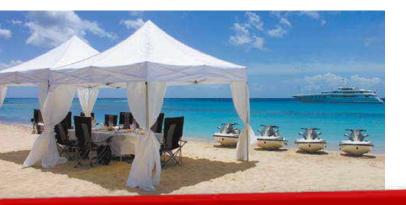

#### **QUIKSHADE IS IDEAL FOR**

- Corporate branding
- Sporting and club activities
- School carnivals, fetes and sporting activities
- Promotions/Events
- Trade Shows
  - Council/Government

- ▲ Emergency eg. SES, RFB, Police
- Health and Safety protection for workers
- Hire companies
- Volunteer/Charity Groups
- Camping/Recreational
- **Australian Made**

# **2 MODELS** TO CHOOSE FROM

Both models are very user friendly and easy to operate. They use the same canopy and are manufactured from commercial grade extruded 6063 T5 aluminium.

 Brackets are industrial grade heavy duty nylon, making the product more flexible, reducing breakage or snapping.
The Lite Weight System is easily transportable and perfect for all occasions.