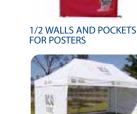

REAR AND SIDE WALLS

**OPTIONAL EXTRAS** 

Quikshade products together.

A full range of extras are available for your special needs. From clear walls, mesh walls, 1/2 walls, doors, windows, pockets

for posters, or even add a gutter, which easily attaches to join