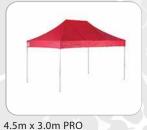

#### MODEL SIZES AND SPECIFICATIONS

| S    | ize    | Туре        | Kgs(Approx) | Collapsed Size   | Legs |
|------|--------|-------------|-------------|------------------|------|
| 1.5m | x 1.5m | Lite Weight | 14          | 220 x 220 x 1540 | 4    |
| 1.8m | x 1.8m | Pro Elite   | 19          | 220 x 220 x 1770 | 4    |
| 2.1m | x 2.1m | Pro Elite   | 21          | 230 x 230 x 2150 | 4    |
| 2.4m | x 2.4m | Lite Weight | 20          | 290 x 290 x 1540 | 4    |
| 2.4m | x 2.4m | Stumpy LWS  | 18          | 290 x 290 x 1200 | 4    |
| 2.4m | x 2.4m | Pro Elite   | 26          | 290 x 290 x 1540 | 4    |
| 3.0m | x 3.0m | Lite Weight | 24          | 290 x 290 x 1540 | 4    |
| 3.0m | x 3.0m | Pro Elite   | 28          | 290 x 290 x 1540 | 4    |
| 3.6m | x 3.6m | Pro Elite   | 40          | 290 x 290 x 1770 | 4    |
| 4.5m | x 3.0m | Pro Elite   | 45          | 290 x 410 x 1540 | 4    |
| 6.0m | x 3.0m | Lite Weight | 40          | 290 x 540 x 1540 | 6    |
| 6.0m | x 3.0m | Pro Elite   | 50          | 290 x 540 x 1540 | 6    |
| 7.2m | x 3.6m | Pro Elite   | 61          | 290 x 540 x 1770 | 6    |