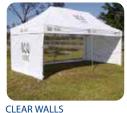

REAR AND SIDE WALLS

**OPTIONAL EXTRAS** 

Quikshade products together.

A full range of extras are available for your special needs. From clear walls, mesh walls, 1/2 walls, doors, windows, pockets

for posters, or even add a gutter, which easily attaches to join